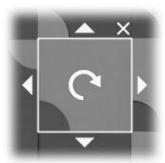

Move the tiles by clicking on the outer arrows. A rotation takes place by the center arrow. The cross deletes the tile. You will see that the tick of the materials list disappears as well. Click on an empty field to add a tile from the materials list to your desktop.

The best way to replace a tile is to use the delete function of the blue border within your design. The best way to move the tile within your design is to use the white fields. Remove the blue border from your design by clicking on an empty field of your desktop.