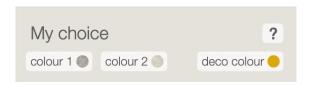

Above the materials list you will find the colour selection for the two possible colours of the tiles. By clicking you can select the colour of the complete HEY-SIGN range. You will also be able to define a decorative colour to create delightful accents. These quarter circles in two sizes are available in sets of 4 as well.