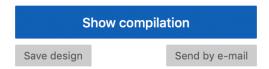

If you want to cancel or restore a step, use the forward and back arrows at the top right of your workspace.

Beneath the materials list you have the opportunity to generate a clear compilation of the actual version in order to print, to save or to send. A lot of fun with your personal mural design Relief!