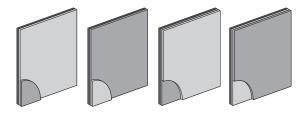

Each basic motive is available as 4-pcs set and the arrangement of the layers and shapes of each set is different. The example shown here is set 1. Add tile sets by clicking on the button below all sets.