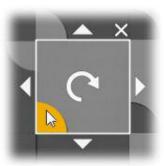

Move the tiles by clicking on the outer arrows. A rotation takes place by the center arrow. The cross deletes the tile. You will see that the tick of the materials list disappears as well. Click on an empty field to add a tile from the materials list to your desktop.