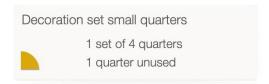

Each basic motive is available as 4-pcs set and the arrangement of the layers and shapes of each set is different. The example shown here is set 1. Add tile sets by clicking on the button below all sets.

Remove tile sets from your materials list and thus from your design by using the cross on the top right of each set.

Select the desired tile from the materials list on the right. The tick shows which tile has already been added to your desktop. This example shows that the fourth tile of set 1 hasn't been used before. The blue border on the desktop shows the selected tile which can be edited.

To keep the overview of all used quarter circles or decoration sets, these are displayed below the tile sets.

By clicking on the quarter circle inside the blue border, decorative elements can be placed or removed.