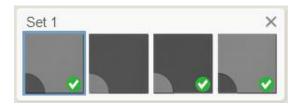

Each basic motive is available as 4-pcs set and the arrangement of the layers and shapes of each set is different. The example shown here is set 1. Add tile sets by clicking on the button below all sets.

Remove tile sets from your materials list and thus from your design by using the cross on the top right of each set.

Select the desired tile from the materials list on the right. The tick shows which tile has already been added to your desktop. This example shows that the fourth tile of set 1 hasn't been used before. The blue border on the desktop shows the selected tile which can be edited.