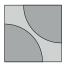

## HEY-SIGN mural design Relief. Start-up support for the product configurator.

Five basic shapes with counter shapes form the basis of the mural design Relief where quarter circles with varying sizes are placed on a quadrate.

Each single tile is  $40 \times 40$  cm and consists of a 3 mm felt layer whereon a circle segment is fixed as a second layer. A cork layer with a self-adhesive film serves as a base. That's how the tiles can be easily fixed on a smooth ground. This structure is particularly suited for sound absorption and is easily applicable in private as well as public spaces.